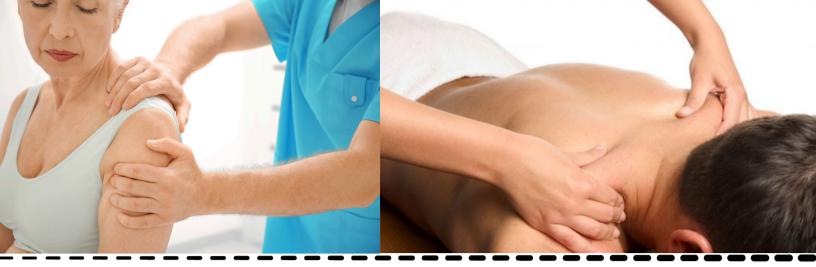

## Therapeutic Massage

Our skilled therapists offer a range of personalized treatments. Each session will be designed based on the diagnosis and goals of the individual. Multiple times and locations are available to suit your needs.

## Specialty Massage

- Medical Massage
- Manual Lymph Drainage
- Chronic Neck/Back Pain
- Myofascial Release
- **Deep Tissue**
- **Trigger Point Therapy**
- Migraine Relief
- Fibrosis/Scar Tissue Management
- SI Joint Dysfunction