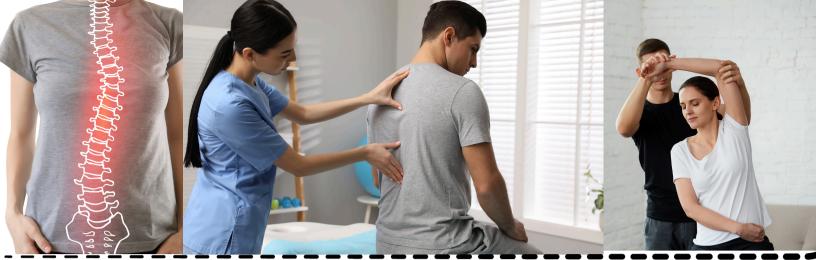

## Scoliosis Treatment

Discover effective physical therapy solutions for scoliosis management. Samana is certified in the Rigo Concept with the Barcelona Scoliosis Physical Therapy School based on the original Schroth Method The method focuses on the concepts of 3D spinal correction, breath expansion, muscle activation and integration to empower patients to reduce curve progression and improve postural alignment.

## Physical Therapy

- Outpatient Orthopedic
- Specialized Scoliosis Treatment
- Rigo Concept based on the original Schroth Method
- 3D Spinal Correction
- Breath Expansion
- Muscle Activation