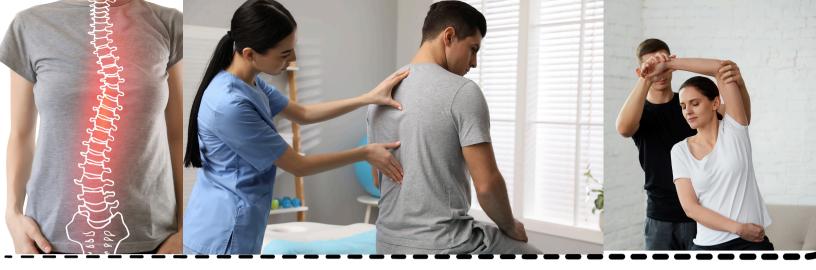

## Scoliosis Treatment

Discover effective physical therapy solutions for scoliosis management. Our team of specialized physical therapists uses the Rigo Concept of the BSPTS school of Physical Therapy to develop individualized scoliosis specific exercises ( PSSE ) to improve alignment, elongate the spine, and strengthen the spine