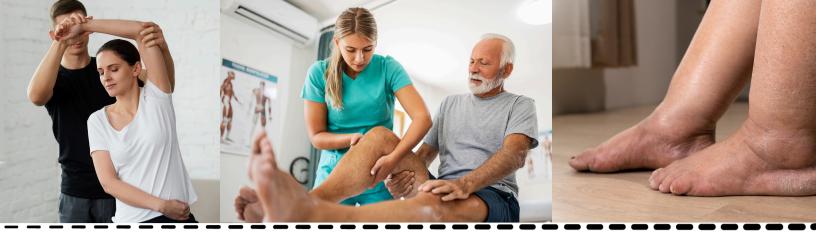

## Lymphedema Therapy

Lymphedema therapy involves comprehensive management techniques, including manual lymphatic drainage, compression therapy, exercise, and skincare, aimed at reducing swelling and improving the function of the lymphatic system. It's tailored to individual needs and often helps those with lymphedema regain mobility and enhance their quality of life.

Treatment Includes

- Manual Lymph Drainage
- Complete Decongestive Therapy
- Compression Garments
- Range of Motion Exercise
- Joint Mobilization
- Myofascial Release